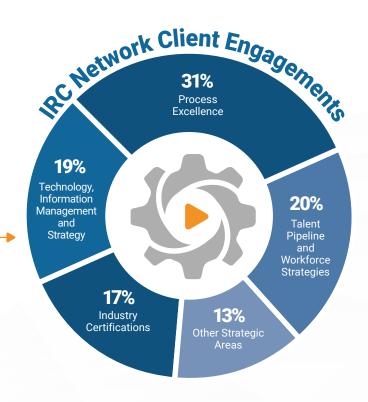

Client-Reported Engagement Impact: Jan. 1, 2023 - Dec. 31, 2023\*

\* Data gathered by the Fors Marsh Group via Independent Survey; Verified by U.S. Department of Commerce

Jobs Created and Retained

Invested in PA Operations